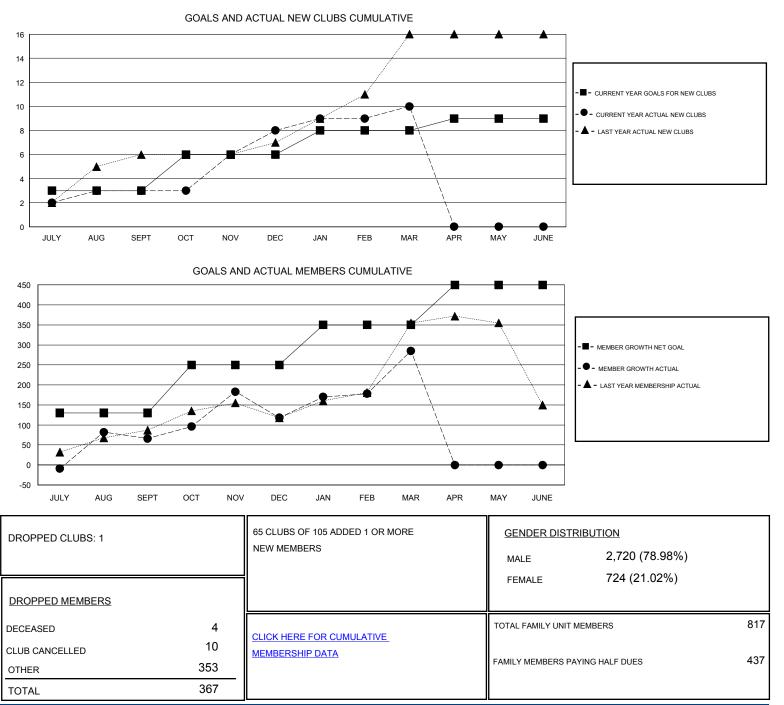

## District 320 D

Results as of: 3/31/2020

| GMT:                  | LOCATION INDIA |           |               |                       |                           |                         | GMT CA                                             |
|-----------------------|----------------|-----------|---------------|-----------------------|---------------------------|-------------------------|----------------------------------------------------|
| Clubs                 |                |           |               | Members               |                           |                         |                                                    |
| RESULTS FOR 2019-2020 |                |           |               | RESULTS FOR 2019-2020 |                           |                         |                                                    |
| QUARTER               | NEW CLUB GOAL  | NEW CLUBS | DROPPED CLUBS | QUARTER               | MEMBER GROWTH NET<br>GOAL | MEMBER GROWTH<br>ACTUAL | DROPPED<br>MEMBERS ACTUAL<br>(including transfers) |
| JULY/AUG/SEPT         | 3              | 3         | 0             | JULY/AUG/SEPT         | 130                       | 236                     | 167                                                |
| OCT/NOV/DEC           | 3              | 5         | 1             | OCT/NOV/DEC           | 120                       | 237                     | 175                                                |
| JAN/FEB/MAR           | 2              | 2         | 0             | JAN/FEB/MAR           | 100                       | 206                     | 25                                                 |
| APR/MAY/JUNE          | 1              | 0         | 0             | APR/MAY/JUNE          | 100                       | 0                       | 0                                                  |